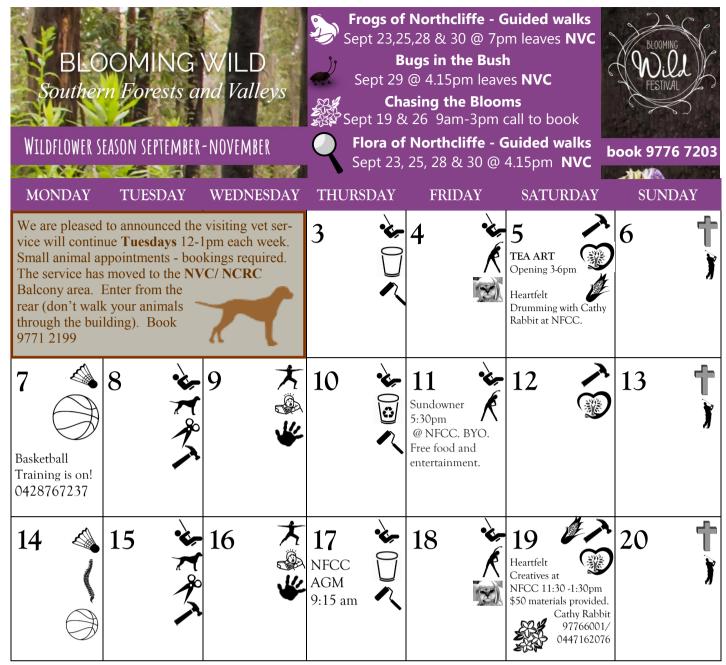

## September 2020 in Northcliffe

## Coming up in October

**NCRC** 

10th Oktober Fest Northcliffe Hotel. All Day. German Themed Menu. Band "Lightning

12th October First AID course at St Johns Ambulance.

Exhibiting in September... NOONGAR COUNTRY Open 7 days