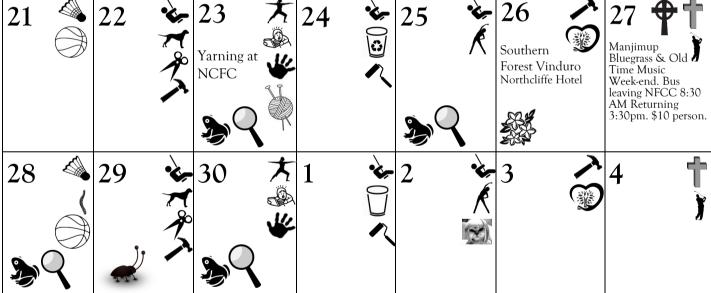

## September 2020 in Northcliffe

## Coming up in October

**NCRC** 

10th Oktober Fest Northcliffe Hotel. All Day. German Themed Menu. Band "Lightning

12th October First AID course at St Johns Ambulance.

Exhibiting in September... NOONGAR COUNTRY Open 7 days